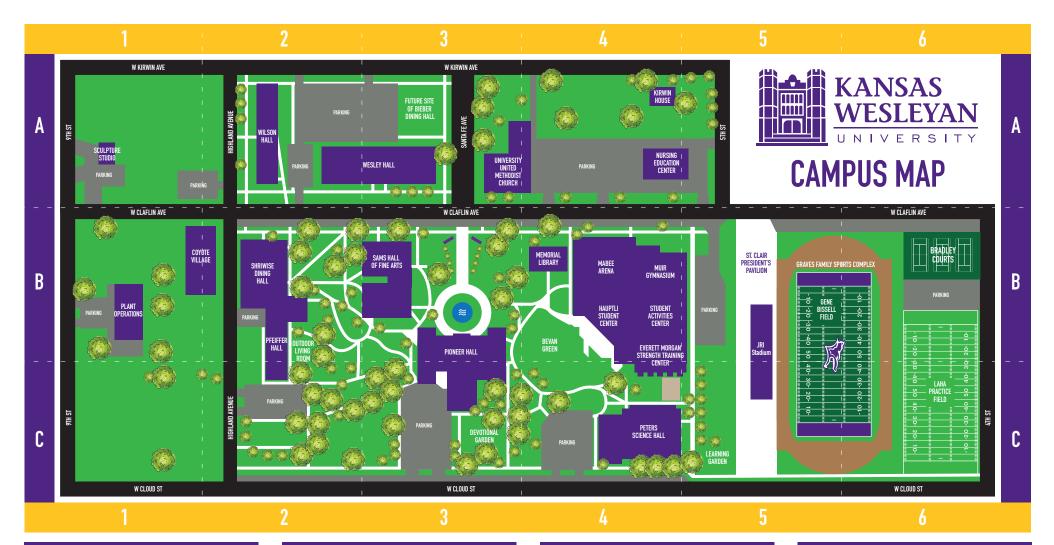

## **ADMINISTRATIVE**

UNIVERSITY UNITED METHODIST CHURCH A3 B3/B4 PIONEER HALL Admissions Office / Advancement Office / Alumni Office / KDUB Hub / President's Office / Provost's Office / **Student Development Office** B4 STUDENT ACTIVITIES CENTER

- **OUTDOOR SPACES**
- B2 **OUTDOOR LIVING ROOM**
- B4 **BEVAN GREEN**
- C3 **DEVOTIONAL GARDEN**
- C5 ENVIRONMENTAL LEARNING GARDEN

# **ATHLETICS & RECREATION**

B4

C4

STUDENT ACTIVITIES CENTER Everett Morgan Strength Training Center / Mabee Arena / Muir Gymnasium / Jerry Jones Athletic Hall Of Fame B5-C6 **GRAVES FAMILY SPORTS COMPLEX** JRI Stadium / Gene Bissell Field /

Randy & Mary Ann St. Clair President's Pavilion / **Bradley Courts / Laha Practice Field** SAND VOLLEYBALL & PICKLEBALL COURTS

## **FINE ARTS VENUES**

- A1 SCULPTURE STUDIO
- **B**3 **PIONEER HALL**

#### **ACADEMIC SPACES**

C4

- A3 UNIVERSITY UNITED METHODIST CHURCH
- A4 NURSING EDUCATION CENTER
- **B**3 PIONEER HALL SAMS HALL OF FINE ARTS **Fitzpatrick Auditorium** The Gallery
- B4 STUDENT ACTIVITIES CENTER MEMORIAL LIBRARY
  - Albert Nelson Student Success Center
  - PETERS SCIENCE HALL / OBSERVATORY

## **CAMPUS HOUSING**

A3

- A2 WILSON HALL
  - WESLEY HALL
- A4 **KIRWIN HOUSE**
- **B1 COYOTE VILLAGE**
- **B2** PFEIFFER HALL

## **CAMPUS DINING**

- A3 FUTURE HOME OF BIEBER DINING HALL
- B2 SHRIWISE DINING HALL
- B4 THE DEN