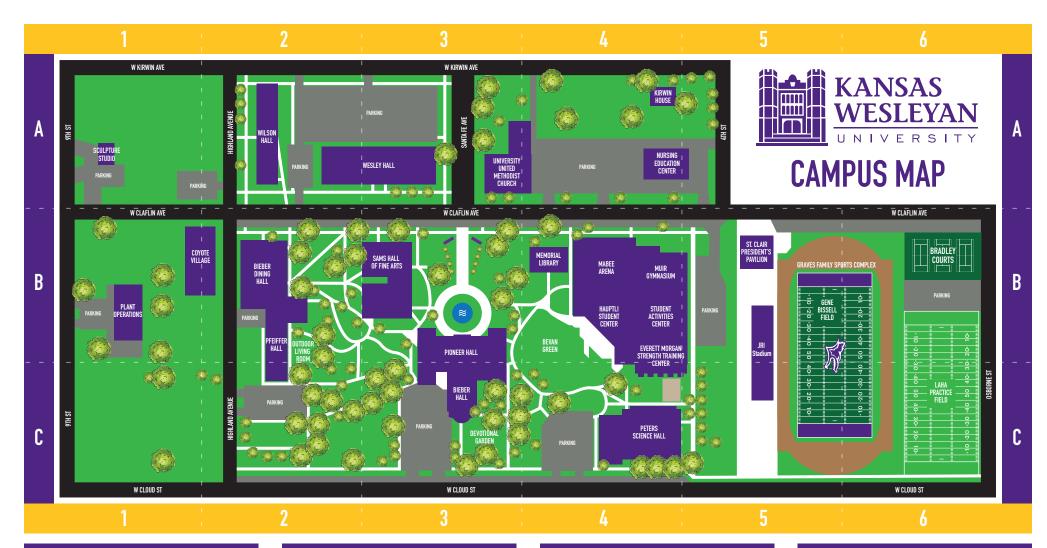

#### **ADMINISTRATIVE**

A3 UNIVERSITY UNITED METHODIST CHURCH **B3/B4** PIONEER HALL Admissions Office / Advancement Office / President's Office / Registrar / Financial Aid /

Provost's Office / Student Development Office STUDENT ACTIVITIES CENTER

#### **OUTDOOR SPACES**

B4

- B2 **OUTDOOR LIVING ROOM**
- **B4 BEVAN GREEN**
- **C**3 **DEVOTIONAL GARDEN**

## **ATHLETICS & RECREATION**

B4

C4

- STUDENT ACTIVITIES CENTER Everett Morgan Strength Training Center / Hauptli Student Center / Mabee Arena / Muir Gymnasium / Jerry Jones Athletic Hall Of Fame B5-C6 GRAVES FAMILY SPORTS COMPLEX JRI Stadium / Gene Bissell Field / Bradley Courts /
  - Randy & Mary Ann St. Clair President's Pavilion / Olson Family Track / Laha Practice Field SAND VOLLEYBALL & PICKLEBALL COURTS

### **CAMPUS DINING**

- **B2 BIEBER DINING HALL**
- B4 THE DEN

### **ACADEMIC SPACES**

- A3 UNIVERSITY UNITED METHODIST CHURCH NURSING EDUCATION CENTER A4
- B3/B4 **PIONEER HALL** 
  - **Applequist Family Music Center**
- STUDENT ACTIVITIES CENTER B4 MEMORIAL LIBRARY Albert Nelson Student Success Center
- C4 PETERS SCIENCE HALL / OBSERVATORY

CHURCH OF THE CROSS is a KWU-owned facility located outside the main campus footprint at 1600 Rush Street.

## **FINE ARTS VENUES**

- A1 SCULPTURE STUDIO
- B3/B4 PIONEER HALL
- Bieber Hall / Sams Chapel **B**3 SAMS HALL OF FINE ARTS
  - Fitzpatrick Auditorium / The Gallery

# **CAMPUS HOUSING**

- A2 WILSON HALL A3 WESLEY HALL
- A4 KIRWIN HOUSE – PRESIDENT'S HOUSE
- B1 **COYOTE VILLAGE**
- **B2** PFEIFFER HALL